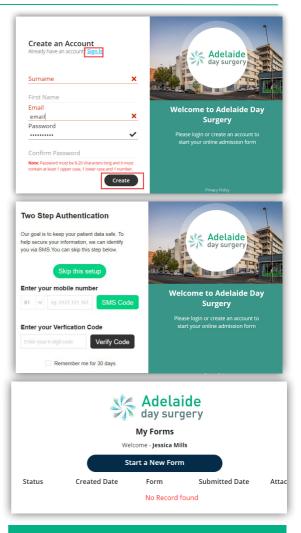

## **Adelaide Day Surgery eAdmissions**

To complete your admission forms online, visit our eAdmission portal **www.preadmit.com.au/patient/adelaidedaysurgery** and follow these simple steps:

- Create a new account using your name and email address, and a password selected by you. Click the 'create' button once all this information is filled in. If you are an existing patient, you can 'sign in' using your previous details.
- You will be given the option to utilise SMS verification, however you are able to "Skip this Setup" if you would prefer not to use it.
- You will be redirected to your 'My Forms' page. Click on 'Start a New Form' at the top of the page.
- Complete the form and follow the prompts at the end of each page. You must fill out all questions to the best of your ability.
- 5. Once you have completed the admission form and the patient health history, you will have the option to upload a copy of the following (if you have one), your signed consent, medications list, or advance health directive.
- Once you have finished completing the form, simply click the 'Sign Now' and 'Submit ' button.