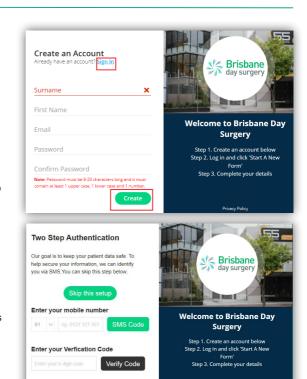

## **Brisbane Day Surgery eAdmissions**

To complete your admission forms online, visit our eAdmission portal <a href="https://www.preadmit.com.au/patient/bds">https://www.preadmit.com.au/patient/bds</a> and follow these simple steps:

- Create a new account using your name and email address, and a password selected by you. Click the 'create' button once all this information is filled in. If you are an existing patient, you can 'sign in' using your previous details.
- You will be given the option to utilise SMS verification, however you are able to "Skip this Setup" if you would prefer not to use it.
- You will be redirected to your 'My Forms' page. Click on 'Start a New Form' at the top of the page.
- Complete the form and follow the prompts at the end of each page. You must fill out all questions to the best of your ability.
- Once you have completed the admission form and the patient health history, you will have the option to upload a copy of the following (if you have one), your signed consent, medications list, or advance health directive.
- Once you have finished completing the form, simply click the 'Sign Now' and 'Submit' button