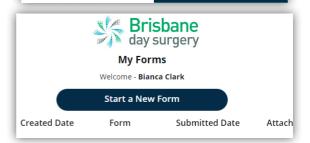

- Create a new account using your name and email address, and a password selected by you. Click the 'create' button once all this information is filled in. If you are an existing patient, you can 'sign in' using your previous details.
- You will be given the option to utilise SMS verification, however you are able to "Skip this Setup" if you would prefer not to use it.
- You will be redirected to your 'My Forms' page. Click on 'Start a New Form' at the top of the page.
- Complete the form and follow the prompts at the end of each page. You must fill out all questions to the best of your ability.
- Once you have completed the admission form and the patient health history, you will have the option to upload a copy of the following (if you have one), your signed consent, medications list, or advance health directive.
- Once you have finished completing the form, simply click the 'Sign Now' and 'Submit' button

You have now created your admission forms and they are waiting for viewing by our staff

If you have any questions regarding this website or your admission please do not hesitate to call us on (07) 3236 9844