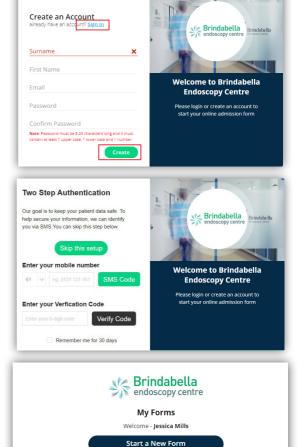

## **Brindabella Endoscopy Centre eAdmissions**

To complete your admission forms online, visit our eAdmission portal www.preadmit.com.au/patient/brindabellaendoscopy and follow these simple steps:

- 1. Create a new account using your name and email address, and a password selected by you. Click the 'create' button once all this information is filled in. If you are an existing patient, you can 'sign in' using your previous details.
- 2. You will be given the option to utilise SMS verification, however you are able to "Skip this Setup" if you would prefer not to use it.
- 3. You will be redirected to your 'My Forms' page. Click on 'Start a New Form' at the top of the page.
- 4. Complete the form and follow the prompts at the end of each page. You must fill out all questions to the best of your ability.
- 5. Once you have completed the admission form and the patient health history, you will have the option to upload a copy of the following (if you have one), your signed consent, medications list, or advance health directive.
- 6. Once you have finished completing the form, simply click the 'Sign Now' and 'Submit' button