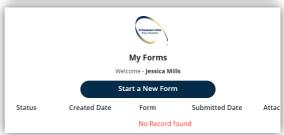

## Chesterville Day Hospital eAdmissions

To complete your admission forms online, visit our eAdmission portal www.preadmit.com.au/patient/cdh and follow these simple steps:

- Create a new account using your name and email address, and a password selected by you. Click the 'create' button once all this information is filled in. If you are an existing patient, you can 'sign in' using your previous details.
- You will be given the option to utilise SMS verification, however you are able to "Skip this Setup" if you would prefer not to use it.
- You will be redirected to your 'My Forms' page. Click on 'Start a New Form' at the top of the page.
- Complete the form and follow the prompts at the end of each page. You must fill out all questions to the best of your ability.
- Once you have completed the admission form and the patient health history, you will have the option to upload a copy of the following (if you have one), your signed consent, medications list, or advance health directive.
- Once you have finished completing the form, simply click the 'Sign Now' and 'Submit' button

You have now created your admission forms and they are waiting for viewing by our staff.

If you have any questions regarding your eAdmission please do not hesitate to call us on (02) 6232 4790

A Member of **CUTA**day hospitals group