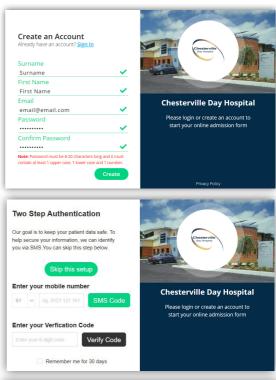

## Chesterville Day Hospital eAdmissions

To complete your admission forms online, visit our eAdmission portal www.preadmit.com.au/patient/cdh and follow these simple steps:

- Create a new account using your name and email address, and a password selected by you. Click the 'create' button once all this information is filled in. If you are an existing patient, you can 'sign in' using your previous details.
- You will be given the option to utilise SMS verification, however you are able to "Skip this Setup" if you would prefer not to use it.
- You will be redirected to your 'My Forms' page. Click on 'Start a New Form' at the top of the page.
- Complete the form and follow the prompts at the end of each page. You must fill out all questions to the best of your ability.
- Once you have completed the admission form and the patient health history, you will have the option to upload a copy of the following (if you have one), your signed consent, medications list, or advance health directive.
- Once you have finished completing the form, simply click the 'Sign Now' and 'Submit' button