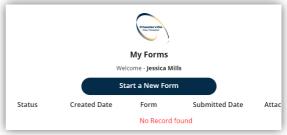

## Chesterville Day Hospital eAdmissions

To complete your admission forms online, visit our eAdmission portal www.preadmit.com.au/patient/cdh and follow these simple steps:

- Create a new account using your name and email address, and a password selected by you. Click the 'create' button once all this information is filled in. If you are an existing patient, you can 'sign in' using your previous details.
- You will be given the option to utilise SMS verification, however you are able to "Skip this Setup" if you would prefer not to use it.
- You will be redirected to your 'My Forms' page. Click on 'Start a New Form' at the top of the page.
- Complete the form and follow the prompts at the end of each page. You must fill out all questions to the best of your ability.
- 5. Once you have completed the admission form and the patient health history, you will have the option to upload a copy of the following (if you have one), your signed consent, medications list, or advance health directive.
- Once you have finished completing the form, simply click the 'Sign Now' and 'Submit' button

You have now created your admission forms and they are waiting for viewing by our staff

If you have any questions regarding your eAdmission please do not hesitate to call us on (03) 9585 3777

A Member of **CUTA**day hospitals group