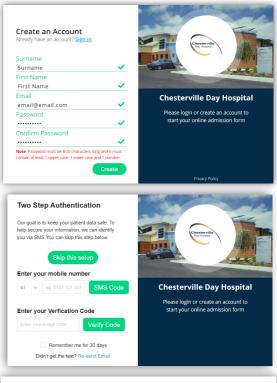

## Chesterville Day Hospital eAdmissions

To complete your admission forms online, visit our eAdmission portal www.preadmit.com.au/patient/cdh and follow these simple steps:

- Create a new account using your name and email address, and a password selected by you. Click the 'create' button once all this information is filled in. If you are an existing patient, you can 'sign in' using your previous details.
- You will be given the option to utilise SMS verification, however you are able to "Skip this Setup" if you would prefer not to use it.
- You will be redirected to your 'My Forms' page. Click on 'Start a New Form' at the top of the page.
- Complete the form and follow the prompts at the end of each page. You must fill out all questions to the best of your ability.
- 5. Once you have completed the admission form and the patient health history, you will have the option to upload a copy of the following (if you have one), your signed consent, medications list, or advance health directive.
- Once you have finished completing the form, simply click the 'Sign Now' and 'Submit' button