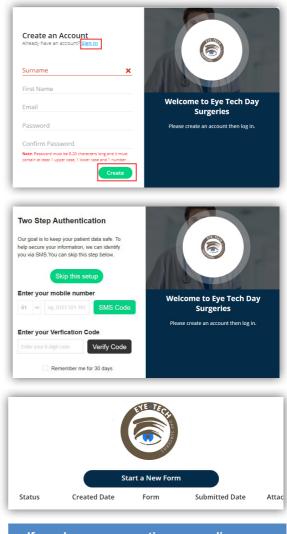

## **Eye-Tech Day Surgeries eAdmissions**

To complete your admission forms online, visit our eAdmission portal https://www.preadmit.com.au/patient/eyetechspringhill and follow these simple steps:

- Create a new account using your name and email address, and a password selected by you. Click the 'create' button once all this information is filled in. If you are an existing patient, you can 'sign in' using your previous details.
- You will be given the option to utilise SMS verification, however you are able to "Skip this Setup" if you would prefer not to use it.
- You will be redirected to your 'My Forms' page. Click on 'Start a New Form' at the top of the page.
- Complete the form and follow the prompts at the end of each page. You must fill out all questions to the best of your ability.
- 5. Once you have completed the admission form and the patient health history, you will have the option to upload a copy of the following (if you have one), your signed consent, medications list, or advance health directive.
- Once you have finished completing the form, simply click the 'Sign Now' and 'Submit ' button.