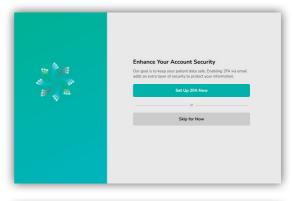

## **Eye-Tech Day Surgeries eAdmissions**

To complete your admission forms online, visit our eAdmission portal **www.preadmit.com.au/patient/eyetechspringhill** and follow these simple steps:

- Create a new account using your name and email address, and a password selected by you. Click the 'Sign Up' button once all this information is filled in. If you are an existing patient, you can 'Login' using your previous details.
- You will be given the option to utilise email verification, however you are able to "Skip for Now" if you would prefer not to use it.
- You will be redirected to your 'Patient Portal' page. Click on 'Start a new admission' at the top right of the page.
- Complete the form and follow the prompts at the end of each page. You must fill out all questions to the best of your ability.
- 5. Once you have completed the admission form and the patient health history, you will have the option to upload a copy of the following (if you have one), your signed consent, medications list, or advance health directive.
- Once you have finished completing the form, simply click the 'Sign Now' and 'Submit ' button.