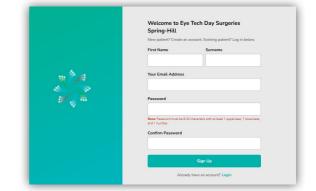

## **Eye-Tech Day Surgeries eAdmissions**

To complete your admission forms online, visit our eAdmission portal **www.preadmit.com.au/patient/eyetechspringhill** and follow these simple steps:

- Create a new account using your name and email address, and a password selected by you. Click the 'Sign Up' button once all this information is filled in. If you are an existing patient, you can 'Login' using your previous details.
- You will be given the option to utilise email verification, however you are able to "Skip for Now" if you would prefer not to use it.
- You will be redirected to your 'Patient Portal' page. Click on 'Start a new admission' at the top right of the page.
- Complete the form and follow the prompts at the end of each page. You must fill out all questions to the best of your ability.
- 5. Once you have completed the admission form and the patient health history, you will have the option to upload a copy of the following (if you have one), your signed consent, medications list, or advance health directive.
- Once you have finished completing the form, simply click the 'Sign Now' and 'Submit ' button.