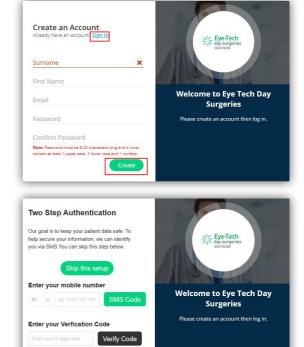

## **Eye-Tech Day Surgeries eAdmissions**

To complete your admission forms online, visit our eAdmission portal <a href="https://www.preadmit.com.au/patient/eyetechsouthside">https://www.preadmit.com.au/patient/eyetechsouthside</a> and follow these simple steps:

- Create a new account using your name and email address, and a password selected by you. Click the 'create' button once all this information is filled in. If you are an existing patient, you can 'sign in' using your previous details.
- You will be given the option to utilise SMS verification, however you are able to "Skip this Setup" if you would prefer not to use it.
- You will be redirected to your 'My Forms' page. Click on 'Start a New Form' at the top of the page.
- Complete the form and follow the prompts at the end of each page. You must fill out all questions to the best of your ability.
- Once you have completed the admission form and the patient health history, you will have the option to upload a copy of the following (if you have one), your signed consent, medications list, or advance health directive.
- Once you have finished completing the form, simply click the 'Sign Now' and 'Submit' button