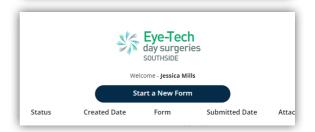

- Create a new account using your name and email address, and a password selected by you. Click the 'create' button once all this information is filled in. If you are an existing patient, you can 'sign in' using your previous details.
- You will be given the option to utilise SMS verification, however you are able to "Skip this Setup" if you would prefer not to use it.
- You will be redirected to your 'My Forms' page. Click on 'Start a New Form' at the top of the page.
- Complete the form and follow the prompts at the end of each page. You must fill out all questions to the best of your ability.
- Once you have completed the admission form and the patient health history, you will have the option to upload a copy of the following (if you have one), your signed consent, medications list, or advance health directive.
- Once you have finished completing the form, simply click the 'Sign Now' and 'Submit' button

You have now created your admission forms and they are waiting for viewing by our staff

Remember me for 30 days

If you have any questions regarding your eAdmission please do not hesitate to call us on (07) 3420 2666