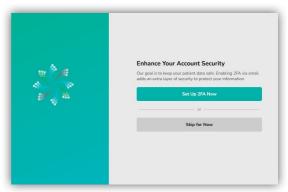

## **Eye-Tech Day Surgeries Southside eAdmissions**

To complete your admission forms online, visit our eAdmission portal www.preadmit.com.au/patient/eyetechsouthside and follow these simple steps:

- Create a new account using your name and email address, and a password selected by you. Click the 'Sign Up' button once all this information is filled in. If you are an existing patient, you can 'Login' using your previous details.
- You will be given the option to utilise email verification, however you are able to "Skip for Now" if you would prefer not to use it.
- You will be redirected to your 'Patient Portal' page. Click on 'Start a new admission' at the top right of the page.
- Complete the form and follow the prompts at the end of each page. You must fill out all questions to the best of your ability.
- Once you have completed the admission form and the patient health history, you will have the option to upload a copy of the following (if you have one), your signed consent, medications list, or advance health directive.
- Once you have finished completing the form, simply click the 'Sign Now' and 'Submit' button