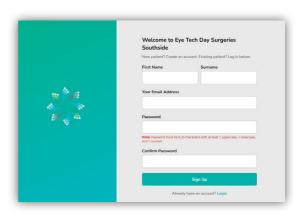

## **Eye-Tech Day Surgeries Southside eAdmissions**

To complete your admission forms online, visit our eAdmission portal www.preadmit.com.au/patient/eyetechsouthside and follow these simple steps:

- Create a new account using your name and email address, and a password selected by you. Click the 'Sign Up' button once all this information is filled in. If you are an existing patient, you can 'Login' using your previous details.
- You will be given the option to utilise email verification, however you are able to "Skip for Now" if you would prefer not to use it.
- You will be redirected to your 'Patient Portal' page. Click on 'Start a new admission' at the top right of the page.
- Complete the form and follow the prompts at the end of each page. You must fill out all questions to the best of your ability.
- Once you have completed the admission form and the patient health history, you will have the option to upload a copy of the following (if you have one), your signed consent, medications list, or advance health directive.
- Once you have finished completing the form, simply click the 'Sign Now' and 'Submit' button