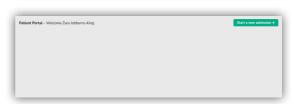

## **Eye-Tech Day Surgeries Southside eAdmissions**

To complete your admission forms online, visit our eAdmission portal www.preadmit.com.au/patient/eyetechsouthside and follow these simple steps:

- Create a new account using your name and email address, and a password selected by you. Click the 'Sign Up' button once all this information is filled in. If you are an existing patient, you can 'Login' using your previous details.
- You will be given the option to utilise email verification, however you are able to "Skip for Now" if you would prefer not to use it.
- You will be redirected to your 'Patient Portal' page. Click on 'Start a new admission' at the top right of the page.
- Complete the form and follow the prompts at the end of each page. You must fill out all questions to the best of your ability.
- Once you have completed the admission form and the patient health history, you will have the option to upload a copy of the following (if you have one), your signed consent, medications list, or advance health directive.
- Once you have finished completing the form, simply click the 'Sign Now' and 'Submit' button