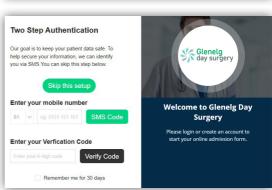

- Create a new account using your name and email address, and a password selected by you. Click the 'create' button once all this information is filled in. If you are an existing patient, you can 'sign in' using your previous details.
- You will be given the option to utilise SMS verification, however you are able to "Skip this Setup" if you would prefer not to use it.
- You will be redirected to your 'My Forms' page. Click on 'Start a New Form' at the top of the page.
- Complete the form and follow the prompts at the end of each page. You must fill out all questions to the best of your ability.
- Once you have completed the admission form and the patient health history, you will have the option to upload a copy of the following (if you have one), your signed consent, medications list, or advance health directive.
- Once you have finished completing the form, simply click the 'Sign Now' and 'Submit' button