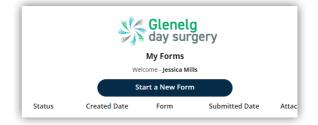

- Create a new account using your name and email address, and a password selected by you. Click the 'create' button once all this information is filled in. If you are an existing patient, you can 'sign in' using your previous details.
- You will be given the option to utilise SMS verification, however you are able to "Skip this Setup" if you would prefer not to use it.
- You will be redirected to your 'My Forms' page. Click on 'Start a New Form' at the top of the page.
- Complete the form and follow the prompts at the end of each page. You must fill out all questions to the best of your ability.
- Once you have completed the admission form and the patient health history, you will have the option to upload a copy of the following (if you have one), your signed consent, medications list, or advance health directive.
- Once you have finished completing the form, simply click the 'Sign Now' and 'Submit' button