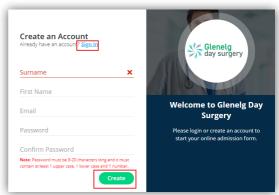

- Create a new account using your name and email address, and a password selected by you. Click the 'create' button once all this information is filled in. If you are an existing patient, you can 'sign in' using your previous details.
- You will be given the option to utilise SMS verification, however you are able to "Skip this Setup" if you would prefer not to use it.
- You will be redirected to your 'My Forms' page. Click on 'Start a New Form' at the top of the page.
- Complete the form and follow the prompts at the end of each page. You must fill out all questions to the best of your ability.
- Once you have completed the admission form and the patient health history, you will have the option to upload a copy of the following (if you have one), your signed consent, medications list, or advance health directive.
- Once you have finished completing the form, simply click the 'Sign Now' and 'Submit' button