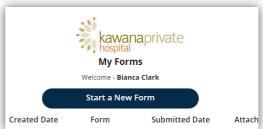

- Create a new account using your name and email address, and a password selected by you. Click the 'create' button once all this information is filled in. If you are an existing patient, you can 'sign in' using your previous details.
- You will be given the option to utilise SMS verification, however you are able to "Skip this Setup" if you would prefer not to use it.
- You will be redirected to your 'My Forms' page. Click on 'Start a New Form' at the top of the page.
- Complete the form and follow the prompts at the end of each page. You must fill out all questions to the best of your ability.
- Once you have completed the admission form and the patient health history, you will have the option to upload a copy of the following (if you have one), your signed consent, medications list, or advance health directive.
- Once you have finished completing the form, simply click the 'Sign Now' and 'Submit' button