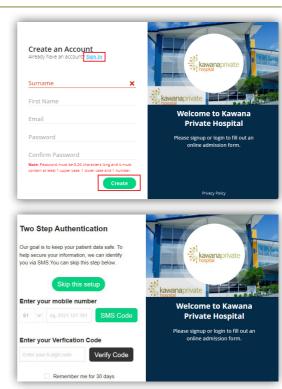

- Create a new account using your name and email address, and a password selected by you. Click the 'create' button once all this information is filled in. If you are an existing patient, you can 'sign in' using your previous details.
- You will be given the option to utilise SMS verification, however you are able to "Skip this Setup" if you would prefer not to use it.
- You will be redirected to your 'My Forms' page. Click on 'Start a New Form' at the top of the page.
- Complete the form and follow the prompts at the end of each page. You must fill out all questions to the best of your ability.
- Once you have completed the admission form and the patient health history, you will have the option to upload a copy of the following (if you have one), your signed consent, medications list, or advance health directive.
- Once you have finished completing the form, simply click the 'Sign Now' and 'Submit' button