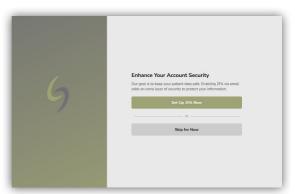

## Liverpool Eye Surgery eAdmissions

To complete your admission forms online, visit our eAdmission portal www.preadmit.com.au/Patient/liverpooleyesurgery and follow these simple steps:

- Create a new account using your name and email address, and a password selected by you. Click the 'Sign Up' button once all this information is filled in. If you are an existing patient, you can 'Login' using your previous details.
- You will be given the option to utilise email verification, however you are able to "Skip for Now" if you would prefer not to use it.
- You will be redirected to your 'Patient Portal' page. Click on 'Start a new admission' at the top right of the page.
- Complete the form and follow the prompts at the end of each page. You must fill out all questions to the best of your ability.
- Once you have completed the admission form and the patient health history, you will have the option to upload a copy of the following (if you have one), your signed consent, medications list, or advance health directive.
- Once you have finished completing the form, simply click the 'Sign Now' and 'Submit' button