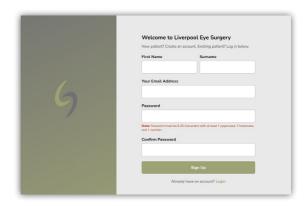

## Liverpool Eye Surgery eAdmissions

To complete your admission forms online, visit our eAdmission portal www.preadmit.com.au/Patient/liverpooleyesurgery and follow these simple steps:

- Create a new account using your name and email address, and a password selected by you. Click the 'Sign Up' button once all this information is filled in. If you are an existing patient, you can 'Login' using your previous details.
- You will be given the option to utilise email verification, however you are able to "Skip for Now" if you would prefer not to use it.
- You will be redirected to your 'Patient Portal' page. Click on 'Start a new admission' at the top right of the page.
- Complete the form and follow the prompts at the end of each page. You must fill out all questions to the best of your ability.
- Once you have completed the admission form and the patient health history, you will have the option to upload a copy of the following (if you have one), your signed consent, medications list, or advance health directive.
- Once you have finished completing the form, simply click the 'Sign Now' and 'Submit' button