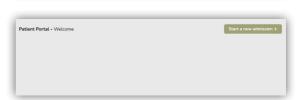

## Liverpool Eye Surgery eAdmissions

To complete your admission forms online, visit our eAdmission portal www.preadmit.com.au/Patient/liverpooleyesurgery and follow these simple steps:

- Create a new account using your name and email address, and a password selected by you. Click the 'Sign Up' button once all this information is filled in. If you are an existing patient, you can 'Login' using your previous details.
- You will be given the option to utilise email verification, however you are able to "Skip for Now" if you would prefer not to use it.
- You will be redirected to your 'Patient Portal' page. Click on 'Start a new admission' at the top right of the page.
- Complete the form and follow the prompts at the end of each page. You must fill out all questions to the best of your ability.
- Once you have completed the admission form and the patient health history, you will have the option to upload a copy of the following (if you have one), your signed consent, medications list, or advance health directive.
- Once you have finished completing the form, simply click the 'Sign Now' and 'Submit' button