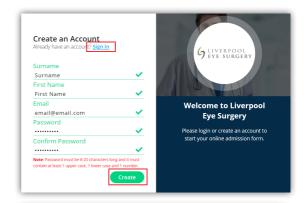

## Liverpool Eye Surgery eAdmissions

To complete your admission forms online, visit our eAdmission portal www.preadmit.com.au/Patient/liverpooleyesurgery and follow these simple steps:

- Create a new account using your name and email address, and a password selected by you. Click the 'create' button once all this information is filled in. If you are an existing patient, you can 'sign in' using your previous details.
- You will be given the option to utilise SMS verification, however you are able to "Skip this Setup" if you would prefer not to use it.
- You will be redirected to your 'My Forms' page. Click on 'Start a New Form' at the top of the page.
- Complete the form and follow the prompts at the end of each page. You must fill out all questions to the best of your ability.
- Once you have completed the admission form and the patient health history, you will have the option to upload a copy of the following (if you have one), your signed consent, medications list, or advance health directive.
- Once you have finished completing the form, simply click the 'Sign Now' and 'Submit' button