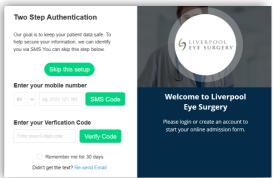

## Liverpool Eye Surgery eAdmissions

To complete your admission forms online, visit our eAdmission portal www.preadmit.com.au/Patient/liverpooleyesurgery and follow these simple steps:

- Create a new account using your name and email address, and a password selected by you. Click the 'create' button once all this information is filled in. If you are an existing patient, you can 'sign in' using your previous details.
- You will be given the option to utilise SMS verification, however you are able to "Skip this Setup" if you would prefer not to use it.
- You will be redirected to your 'My Forms' page. Click on 'Start a New Form' at the top of the page.
- Complete the form and follow the prompts at the end of each page. You must fill out all questions to the best of your ability.
- Once you have completed the admission form and the patient health history, you will have the option to upload a copy of the following (if you have one), your signed consent, medications list, or advance health directive.
- Once you have finished completing the form, simply click the 'Sign Now' and 'Submit' button