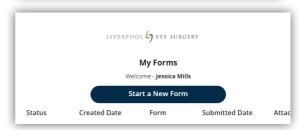

## Liverpool Eye Surgery eAdmissions

To complete your admission forms online, visit our eAdmission portal www.preadmit.com.au/Patient/liverpooleyesurgery and follow these simple steps:

- Create a new account using your name and email address, and a password selected by you. Click the 'create' button once all this information is filled in. If you are an existing patient, you can 'sign in' using your previous details.
- You will be given the option to utilise SMS verification, however you are able to "Skip this Setup" if you would prefer not to use it.
- You will be redirected to your 'My Forms' page. Click on 'Start a New Form' at the top of the page.
- Complete the form and follow the prompts at the end of each page. You must fill out all questions to the best of your ability.
- Once you have completed the admission form and the patient health history, you will have the option to upload a copy of the following (if you have one), your signed consent, medications list, or advance health directive.
- Once you have finished completing the form, simply click the 'Sign Now' and 'Submit' button

You have now created your admission forms and they are waiting for viewing by our staff

If you have any questions regarding your eAdmission please do not hesitate to call us on (02) 9734 7000

6 LIVERPOOL EYE SURGERY