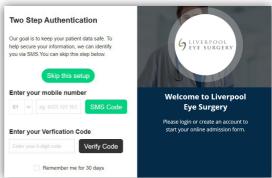

## Liverpool Eye Surgery eAdmissions

To complete your admission forms online, visit our eAdmission portal www.preadmit.com.au/Patient/liverpooleyesurgery and follow these simple steps:

- Create a new account using your name and email address, and a password selected by you. Click the 'create' button once all this information is filled in. If you are an existing patient, you can 'sign in' using your previous details.
- You will be given the option to utilise SMS verification, however you are able to "Skip this Setup" if you would prefer not to use it.
- You will be redirected to your 'My Forms' page. Click on 'Start a New Form' at the top of the page.
- Complete the form and follow the prompts at the end of each page. You must fill out all questions to the best of your ability.
- Once you have completed the admission form and the patient health history, you will have the option to upload a copy of the following (if you have one), your signed consent, medications list, or advance health directive.
- Once you have finished completing the form, simply click the 'Sign Now' and 'Submit' button