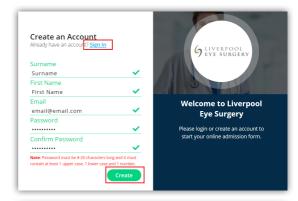

## Liverpool Eye Surgery eAdmissions

To complete your admission forms online, visit our eAdmission portal www.preadmit.com.au/Patient/liverpooleyesurgery and follow these simple steps:

- Create a new account using your name and email address, and a password selected by you. Click the 'create' button once all this information is filled in. If you are an existing patient, you can 'sign in' using your previous details.
- You will be given the option to utilise SMS verification, however you are able to "Skip this Setup" if you would prefer not to use it.
- You will be redirected to your 'My Forms' page. Click on 'Start a New Form' at the top of the page.
- Complete the form and follow the prompts at the end of each page. You must fill out all questions to the best of your ability.
- Once you have completed the admission form and the patient health history, you will have the option to upload a copy of the following (if you have one), your signed consent, medications list, or advance health directive.
- Once you have finished completing the form, simply click the 'Sign Now' and 'Submit' button