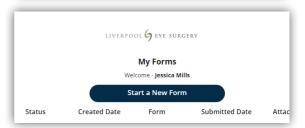

## Liverpool Eye Surgery eAdmissions

To complete your admission forms online, visit our eAdmission portal www.preadmit.com.au/Patient/liverpooleyesurgery and follow these simple steps:

- Create a new account using your name and email address, and a password selected by you. Click the 'create' button once all this information is filled in. If you are an existing patient, you can 'sign in' using your previous details.
- You will be given the option to utilise SMS verification, however you are able to "Skip this Setup" if you would prefer not to use it.
- You will be redirected to your 'My Forms' page. Click on 'Start a New Form' at the top of the page.
- Complete the form and follow the prompts at the end of each page. You must fill out all questions to the best of your ability.
- Once you have completed the admission form and the patient health history, you will have the option to upload a copy of the following (if you have one), your signed consent, medications list, or advance health directive.
- Once you have finished completing the form, simply click the 'Sign Now' and 'Submit' button