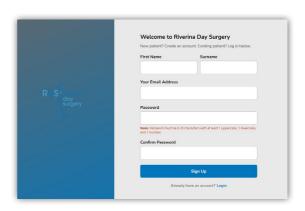

## Riverina Day Surgery eAdmissions

To complete your admission forms online, visit our eAdmission portal www.preadmit.com.au/patient/rds and follow these simple steps:

- Create a new account using your name and email address, and a password selected by you. Click the 'Sign Up' button once all this information is filled in. If you are an existing patient, you can 'Login' using your previous details.
- You will be given the option to utilise email verification, however you are able to "Skip for Now" if you would prefer not to use it.
- You will be redirected to your 'Patient Portal' page. Click on 'Start a new admission' at the top right of the page.
- Complete the form and follow the prompts at the end of each page. You must fill out all questions to the best of your ability.
- Once you have completed the admission form and the patient health history, you will have the option to upload a copy of the following (if you have one), your signed consent, medications list, or advance health directive.
- Once you have finished completing the form, simply click the 'Sign Now' and 'Submit' button