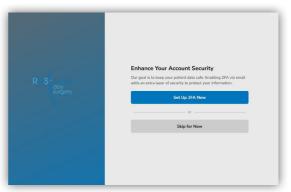

## Riverina Day Surgery eAdmissions

To complete your admission forms online, visit our eAdmission portal www.preadmit.com.au/patient/rds and follow these simple steps:

- Create a new account using your name and email address, and a password selected by you. Click the 'Sign Up' button once all this information is filled in. If you are an existing patient, you can 'Login' using your previous details.
- You will be given the option to utilise email verification, however you are able to "Skip for Now" if you would prefer not to use it.
- You will be redirected to your 'Patient Portal' page. Click on 'Start a new admission' at the top right of the page.
- Complete the form and follow the prompts at the end of each page. You must fill out all questions to the best of your ability.
- Once you have completed the admission form and the patient health history, you will have the option to upload a copy of the following (if you have one), your signed consent, medications list, or advance health directive.
- Once you have finished completing the form, simply click the 'Sign Now' and 'Submit' button