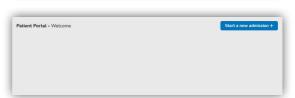

## Riverina Day Surgery eAdmissions

To complete your admission forms online, visit our eAdmission portal www.preadmit.com.au/patient/rds and follow these simple steps:

- Create a new account using your name and email address, and a password selected by you. Click the 'Sign Up' button once all this information is filled in. If you are an existing patient, you can 'Login' using your previous details.
- You will be given the option to utilise email verification, however you are able to "Skip for Now" if you would prefer not to use it.
- You will be redirected to your 'Patient Portal' page. Click on 'Start a new admission' at the top right of the page.
- Complete the form and follow the prompts at the end of each page. You must fill out all questions to the best of your ability.
- Once you have completed the admission form and the patient health history, you will have the option to upload a copy of the following (if you have one), your signed consent, medications list, or advance health directive.
- Once you have finished completing the form, simply click the 'Sign Now' and 'Submit' button