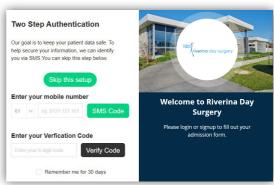

## **Riverina Day Surgery eAdmissions**

To complete your admission forms online, visit our eAdmission portal www.preadmit.com.au/patient/rds and follow these simple steps:

- Create a new account using your name and email address, and a password selected by you. Click the 'create' button once all this information is filled in. If you are an existing patient, you can 'sign in' using your previous details.
- You will be given the option to utilise SMS verification, however you are able to "Skip this Setup" if you would prefer not to use it.
- You will be redirected to your 'My Forms' page. Click on 'Start a New Form' at the top of the page.
- Complete the form and follow the prompts at the end of each page. You must fill out all questions to the best of your ability.
- Once you have completed the admission form and the patient health history, you will have the option to upload a copy of the following (if you have one), your signed consent, medications list, or advance health directive.
- Once you have finished completing the form, simply click the 'Sign Now' and 'Submit' button