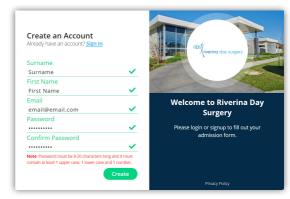

## **Riverina Day Surgery eAdmissions**

To complete your admission forms online, visit our eAdmission portal www.preadmit.com.au/patient/rds and follow these simple steps:

- Create a new account using your name and email address, and a password selected by you. Click the 'create' button once all this information is filled in. If you are an existing patient, you can 'sign in' using your previous details.
- You will be given the option to utilise SMS verification, however you are able to "Skip this Setup" if you would prefer not to use it.
- You will be redirected to your 'My Forms' page. Click on 'Start a New Form' at the top of the page.
- Complete the form and follow the prompts at the end of each page. You must fill out all questions to the best of your ability.
- Once you have completed the admission form and the patient health history, you will have the option to upload a copy of the following (if you have one), your signed consent, medications list, or advance health directive.
- Once you have finished completing the form, simply click the 'Sign Now' and 'Submit' button