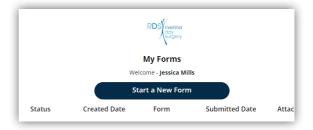

## **Riverina Day Surgery eAdmissions**

To complete your admission forms online, visit our eAdmission portal www.preadmit.com.au/patient/rds and follow these simple steps:

- Create a new account using your name and email address, and a password selected by you. Click the 'create' button once all this information is filled in. If you are an existing patient, you can 'sign in' using your previous details.
- You will be given the option to utilise SMS verification, however you are able to "Skip this Setup" if you would prefer not to use it.
- You will be redirected to your 'My Forms' page. Click on 'Start a New Form' at the top of the page.
- Complete the form and follow the prompts at the end of each page. You must fill out all questions to the best of your ability.
- Once you have completed the admission form and the patient health history, you will have the option to upload a copy of the following (if you have one), your signed consent, medications list, or advance health directive.
- Once you have finished completing the form, simply click the 'Sign Now' and 'Submit' button