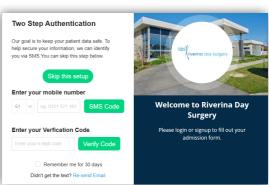

## Riverina Day Surgery eAdmissions

To complete your admission forms online, visit our eAdmission portal www.preadmit.com.au/patient/rds and follow these simple steps:

- Create a new account using your name and email address, and a password selected by you. Click the 'create' button once all this information is filled in. If you are an existing patient, you can 'sign in' using your previous details.
- You will be given the option to utilise SMS verification, however you are able to "Skip this Setup" if you would prefer not to use it.
- You will be redirected to your 'My Forms' page. Click on 'Start a New Form' at the top of the page.
- Complete the form and follow the prompts at the end of each page. You must fill out all questions to the best of your ability.
- Once you have completed the admission form and the patient health history, you will have the option to upload a copy of the following (if you have one), your signed consent, medications list, or advance health directive.
- Once you have finished completing the form, simply click the 'Sign Now' and 'Submit' button