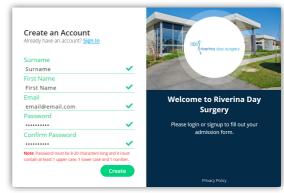

## Riverina Day Surgery eAdmissions

To complete your admission forms online, visit our eAdmission portal www.preadmit.com.au/patient/rds and follow these simple steps:

- Create a new account using your name and email address, and a password selected by you. Click the 'create' button once all this information is filled in. If you are an existing patient, you can 'sign in' using your previous details.
- You will be given the option to utilise SMS verification, however you are able to "Skip this Setup" if you would prefer not to use it.
- You will be redirected to your 'My Forms' page. Click on 'Start a New Form' at the top of the page.
- Complete the form and follow the prompts at the end of each page. You must fill out all questions to the best of your ability.
- Once you have completed the admission form and the patient health history, you will have the option to upload a copy of the following (if you have one), your signed consent, medications list, or advance health directive.
- Once you have finished completing the form, simply click the 'Sign Now' and 'Submit' button