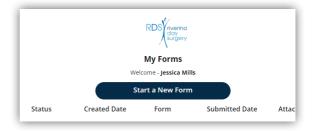

## Riverina Day Surgery eAdmissions

To complete your admission forms online, visit our eAdmission portal www.preadmit.com.au/patient/rds and follow these simple steps:

- Create a new account using your name and email address, and a password selected by you. Click the 'create' button once all this information is filled in. If you are an existing patient, you can 'sign in' using your previous details.
- You will be given the option to utilise SMS verification, however you are able to "Skip this Setup" if you would prefer not to use it.
- You will be redirected to your 'My Forms' page. Click on 'Start a New Form' at the top of the page.
- Complete the form and follow the prompts at the end of each page. You must fill out all questions to the best of your ability.
- Once you have completed the admission form and the patient health history, you will have the option to upload a copy of the following (if you have one), your signed consent, medications list, or advance health directive.
- Once you have finished completing the form, simply click the 'Sign Now' and 'Submit' button