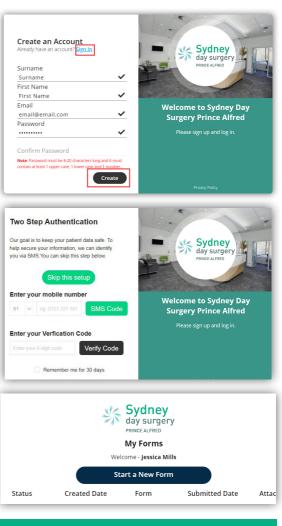

## Sydney Day Surgery - Prince Alfred eAdmissions

To complete your admission forms online, visit our eAdmission portal **www.preadmit.com.au/patient/sds** and follow these simple steps:

- Create a new account using your name and email address, and a password selected by you. Click the 'create' button once all this information is filled in. If you are an existing patient, you can 'sign in' using your previous details.
- You will be given the option to utilise SMS verification, however you are able to "Skip this Setup" if you would prefer not to use it.
- You will be redirected to your 'My Forms' page. Click on 'Start a New Form' at the top of the page.
- Complete the form and follow the prompts at the end of each page. You must fill out all questions to the best of your ability.
- 5. Once you have completed the admission form and the patient health history, you will have the option to upload a copy of the following (if you have one), your signed consent, medications list, or advance health directive.
- Once you have finished completing the form, simply click the 'Sign Now' and 'Submit ' button.