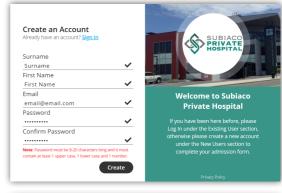

- Create a new account using your name and email address, and a password selected by you. Click the 'create' button once all this information is filled in. If you are an existing patient, you can 'sign in' using your previous details.
- You will be given the option to utilise SMS verification, however you are able to "Skip this Setup" if you would prefer not to use it.
- You will be redirected to your 'My Forms' page. Click on 'Start a New Form' at the top of the page.
- Complete the form and follow the prompts at the end of each page. You must fill out all questions to the best of your ability.
- Once you have completed the admission form and the patient health history, you will have the option to upload a copy of the following (if you have one), your signed consent, medications list, or advance health directive.
- Once you have finished completing the form, simply click the 'Sign Now' and 'Submit' button