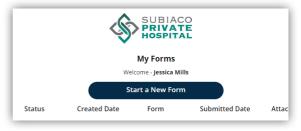

- Create a new account using your name and email address, and a password selected by you. Click the 'create' button once all this information is filled in. If you are an existing patient, you can 'sign in' using your previous details.
- You will be given the option to utilise SMS verification, however you are able to "Skip this Setup" if you would prefer not to use it.
- You will be redirected to your 'My Forms' page. Click on 'Start a New Form' at the top of the page.
- Complete the form and follow the prompts at the end of each page. You must fill out all questions to the best of your ability.
- Once you have completed the admission form and the patient health history, you will have the option to upload a copy of the following (if you have one), your signed consent, medications list, or advance health directive.
- Once you have finished completing the form, simply click the 'Sign Now' and 'Submit' button