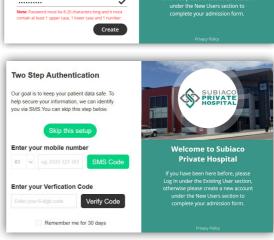

- Create a new account using your name and email address, and a password selected by you. Click the 'create' button once all this information is filled in. If you are an existing patient, you can 'sign in' using your previous details.
- You will be given the option to utilise SMS verification, however you are able to "Skip this Setup" if you would prefer not to use it.
- You will be redirected to your 'My Forms' page. Click on 'Start a New Form' at the top of the page.
- Complete the form and follow the prompts at the end of each page. You must fill out all questions to the best of your ability.
- Once you have completed the admission form and the patient health history, you will have the option to upload a copy of the following (if you have one), your signed consent, medications list, or advance health directive.
- Once you have finished completing the form, simply click the 'Sign Now' and 'Submit' button