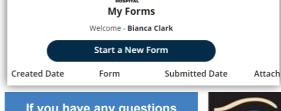

## The Eye Hospital eAdmissions

To complete your admission forms online, visit our eAdmission portal www.preadmit.com.au/Patient/theeyehospital and follow these simple steps:

- 1. Create a new account using your name and email address, and a password selected by you. Click the 'create' button once all this information is filled in. If you are an existing patient, you can 'sign in' using your previous details.
- 2. You will be given the option to utilise SMS verification, however you are able to "Skip this Setup" if you would prefer not to use it
- 3. You will be redirected to your 'My Forms' page. Click on 'Start a New Form' at the top of the page.
- 4. Complete the form and follow the prompts at the end of each page. You must fill out all questions to the best of your ability.
- 5. Once you have completed the admission form and the patient health history, you will have the option to upload a copy of the following (if you have one), your signed consent, medications list, or advance health directive
- 6. Once you have finished completing the form, simply click the 'Sign Now' and 'Submit' button.