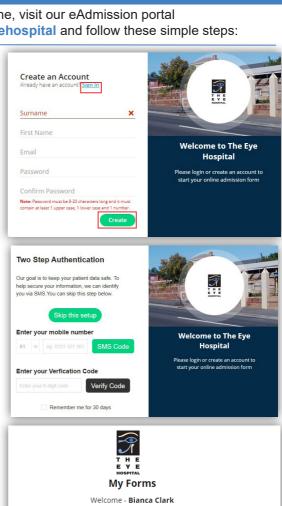

## The Eye Hospital eAdmissions

To complete your admission forms online, visit our eAdmission portal www.preadmit.com.au/Patient/theeyehospital and follow these simple steps:

- 1. Create a new account using your name and email address, and a password selected by you. Click the 'create' button once all this information is filled in. If you are an existing patient, you can 'sign in' using your previous details.
- 2. You will be given the option to utilise SMS verification, however you are able to "Skip this Setup" if you would prefer not to use it
- 3. You will be redirected to your 'My Forms' page. Click on 'Start a New Form' at the top of the page.
- 4. Complete the form and follow the prompts at the end of each page. You must fill out all questions to the best of your ability.
- 5. Once you have completed the admission form and the patient health history, you will have the option to upload a copy of the following (if you have one), your signed consent, medications list, or advance health directive
- 6. Once you have finished completing the form, simply click the 'Sign Now' and 'Submit' button.