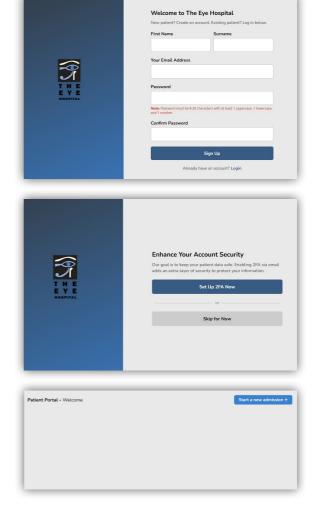

## The Eye Hospital eAdmissions

To complete your admission forms online, visit our eAdmission portal **www.preadmit.com.au/patient/theeyehospital** and follow these simple steps:

- Create a new account using your name and email address, and a password selected by you. Click the 'Sign Up' button once all this information is filled in. If you are an existing patient, you can 'Login' using your previous details.
- You will be given the option to utilise email verification, however you are able to "Skip for Now" if you would prefer not to use it.
- You will be redirected to your 'Patient Portal' page. Click on 'Start a new admission' at the top right of the page.
- Complete the form and follow the prompts at the end of each page. You must fill out all questions to the best of your ability.
- 5. Once you have completed the admission form and the patient health history, you will have the option to upload a copy of the following (if you have one), your signed consent, medications list, or advance health directive.
- Once you have finished completing the form, simply click the 'Sign Now' and 'Submit ' button.