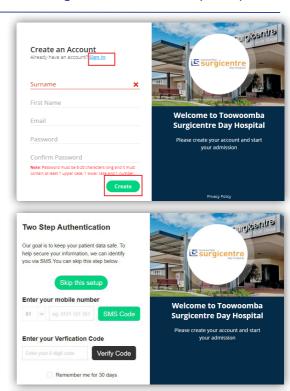

- Create a new account using your name and email address, and a password selected by you. Click the 'create' button once all this information is filled in. If you are an existing patient, you can 'sign in' using your previous details.
- You will be given the option to utilise SMS verification, however you are able to "Skip this Setup" if you would prefer not to use it.
- You will be redirected to your 'My Forms' page. Click on 'Start a New Form' at the top of the page.
- Complete the form and follow the prompts at the end of each page. You must fill out all questions to the best of your ability.
- Once you have completed the admission form and the patient health history, you will have the option to upload a copy of the following (if you have one), your signed consent, medications list, or advance health directive.
- Once you have finished completing the form, simply click the 'Sign Now' and 'Submit' button