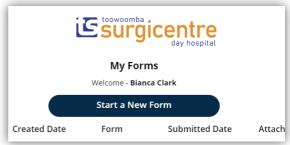

- Create a new account using your name and email address, and a password selected by you. Click the 'create' button once all this information is filled in. If you are an existing patient, you can 'sign in' using your previous details.
- You will be given the option to utilise SMS verification, however you are able to "Skip this Setup" if you would prefer not to use it.
- You will be redirected to your 'My Forms' page. Click on 'Start a New Form' at the top of the page.
- Complete the form and follow the prompts at the end of each page. You must fill out all questions to the best of your ability.
- Once you have completed the admission form and the patient health history, you will have the option to upload a copy of the following (if you have one), your signed consent, medications list, or advance health directive.
- Once you have finished completing the form, simply click the 'Sign Now' and 'Submit' button