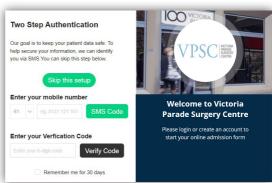

- Create a new account using your name and email address, and a password selected by you. Click the 'create' button once all this information is filled in. If you are an existing patient, you can 'sign in' using your previous details.
- You will be given the option to utilise SMS verification, however you are able to "Skip this Setup" if you would prefer not to use it.
- You will be redirected to your 'My Forms' page. Click on 'Start a New Form' at the top of the page.
- Complete the form and follow the prompts at the end of each page. You must fill out all questions to the best of your ability.
- Once you have completed the admission form and the patient health history, you will have the option to upload a copy of the following (if you have one), your signed consent, medications list, or advance health directive.
- Once you have finished completing the form, simply click the 'Sign Now' and 'Submit' button