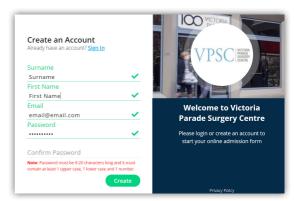

- Create a new account using your name and email address, and a password selected by you. Click the 'create' button once all this information is filled in. If you are an existing patient, you can 'sign in' using your previous details.
- You will be given the option to utilise SMS verification, however you are able to "Skip this Setup" if you would prefer not to use it.
- You will be redirected to your 'My Forms' page. Click on 'Start a New Form' at the top of the page.
- Complete the form and follow the prompts at the end of each page. You must fill out all questions to the best of your ability.
- Once you have completed the admission form and the patient health history, you will have the option to upload a copy of the following (if you have one), your signed consent, medications list, or advance health directive.
- Once you have finished completing the form, simply click the 'Sign Now' and 'Submit' button