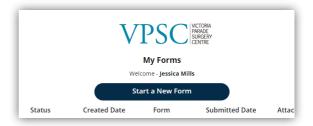

- Create a new account using your name and email address, and a password selected by you. Click the 'create' button once all this information is filled in. If you are an existing patient, you can 'sign in' using your previous details.
- You will be given the option to utilise SMS verification, however you are able to "Skip this Setup" if you would prefer not to use it.
- You will be redirected to your 'My Forms' page. Click on 'Start a New Form' at the top of the page.
- Complete the form and follow the prompts at the end of each page. You must fill out all questions to the best of your ability.
- Once you have completed the admission form and the patient health history, you will have the option to upload a copy of the following (if you have one), your signed consent, medications list, or advance health directive.
- Once you have finished completing the form, simply click the 'Sign Now' and 'Submit' button