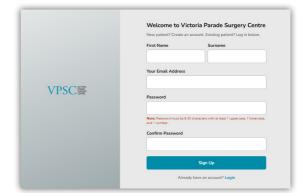

- Create a new account using your name and email address, and a password selected by you. Click the 'Sign Up' button once all this information is filled in. If you are an existing patient, you can 'Login' using your previous details.
- You will be given the option to utilise email verification, however you are able to "Skip for Now" if you would prefer not to use it.
- You will be redirected to your 'Patient Portal' page. Click on 'Start a new admission' at the top right of the page.
- Complete the form and follow the prompts at the end of each page. You must fill out all questions to the best of your ability.
- 5. Once you have completed the admission form and the patient health history, you will have the option to upload a copy of the following (if you have one), your signed consent, medications list, or advance health directive.
- Once you have finished completing the form, simply click the 'Sign Now' and 'Submit ' button.