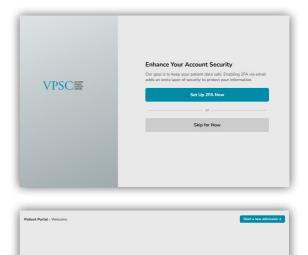

- Create a new account using your name and email address, and a password selected by you. Click the 'Sign Up' button once all this information is filled in. If you are an existing patient, you can 'Login' using your previous details.
- You will be given the option to utilise email verification, however you are able to "Skip for Now" if you would prefer not to use it.
- You will be redirected to your 'Patient Portal' page. Click on 'Start a new admission' at the top right of the page.
- Complete the form and follow the prompts at the end of each page. You must fill out all questions to the best of your ability.
- 5. Once you have completed the admission form and the patient health history, you will have the option to upload a copy of the following (if you have one), your signed consent, medications list, or advance health directive.
- Once you have finished completing the form, simply click the 'Sign Now' and 'Submit ' button.