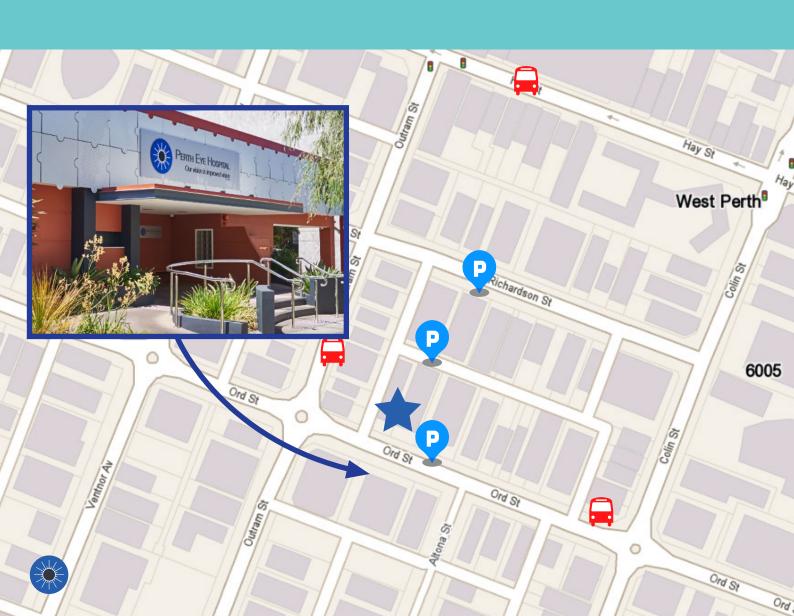

## Getting Here.

## **GETTING HERE**

In order to avoid delays, please allow sufficient travel time. When you arrive for your appointment, please present yourself to our Triage Nurse at the entrance on the left side of our building.

## **PARKING**

- Perth Eye Hospital, Rear of building
- Mayfair Street, Wilson Parking\*
- Mayfair Street, City of Perth Parking\*
- Richardson Street, Street Parking\*
- Ord Street, Street Parking\*\*

\*paid parking

## **PUBLIC TRANSPORT**

- Hay St (West Perth) Red Cat Stop #17
- Outram Street Red Cat Stop #18
- Ord Street Red Cat Stop #19