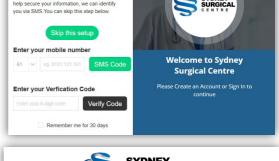

## **Sydney Surgical Centre eAdmission**

To complete your admission forms online, visit our eAdmission portal www.preadmit.com.au/Patient/sydneysurgicalcentre and follow these simple steps:

- Create a new account using your name and email address, and a password selected by you. Click the 'create' button once all this information is filled in. If you are an existing patient, you can 'sign in' using your previous details.
- You will be given the option to utilise SMS verification, however you are able to "Skip this Setup" if you would prefer not to use it.
- You will be redirected to your 'My Forms' page. Click on 'Start a New Form' at the top of the page.
- Complete the form and follow the prompts at the end of each page. You must fill out all questions to the best of your ability.
- Once you have completed the admission form and the patient health history, you will have the option to upload a copy of the following (if you have one), your signed consent, medications list, or advance health directive.
- Once you have finished completing the form, simply click the 'Sign Now' and 'Submit' button