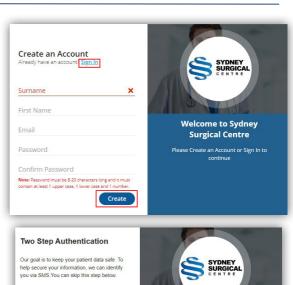

## **Sydney Surgical Centre eAdmission**

To complete your admission forms online, visit our eAdmission portal www.preadmit.com.au/Patient/sydneysurgicalcentre and follow these simple steps:

- Create a new account using your name and email address, and a password selected by you. Click the 'create' button once all this information is filled in. If you are an existing patient, you can 'sign in' using your previous details.
- You will be given the option to utilise SMS verification, however you are able to "Skip this Setup" if you would prefer not to use it.
- You will be redirected to your 'My Forms' page. Click on 'Start a New Form' at the top of the page.
- Complete the form and follow the prompts at the end of each page. You must fill out all questions to the best of your ability.
- Once you have completed the admission form and the patient health history, you will have the option to upload a copy of the following (if you have one), your signed consent, medications list, or advance health directive.
- Once you have finished completing the form, simply click the 'Sign Now' and 'Submit' button