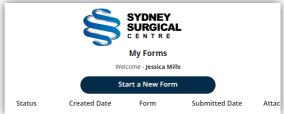

## **Sydney Surgical Centre eAdmission**

To complete your admission forms online, visit our eAdmission portal www.preadmit.com.au/Patient/sydneysurgicalcentre and follow these simple steps:

- Create a new account using your name and email address, and a password selected by you. Click the 'create' button once all this information is filled in. If you are an existing patient, you can 'sign in' using your previous details.
- You will be given the option to utilise SMS verification, however you are able to "Skip this Setup" if you would prefer not to use it.
- You will be redirected to your 'My Forms' page. Click on 'Start a New Form' at the top of the page.
- Complete the form and follow the prompts at the end of each page. You must fill out all questions to the best of your ability.
- Once you have completed the admission form and the patient health history, you will have the option to upload a copy of the following (if you have one), your signed consent, medications list, or advance health directive.
- Once you have finished completing the form, simply click the 'Sign Now' and 'Submit' button

You have now created your admission forms and they are waiting for viewing by our staff

If you have any questions regarding your eAdmission please do not hesitate to call us on (02) 9399 8844