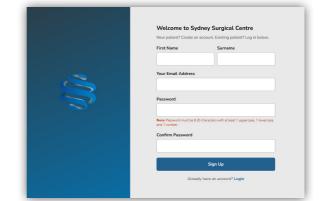

## Sydney Surgical Centre eAdmission

To complete your admission forms online, visit our eAdmission portal **www.preadmit.com.au/Patient/sydneysurgicalcentre** and follow these simple steps:

- Create a new account using your name and email address, and a password selected by you. Click the 'Sign Up' button once all this information is filled in. If you are an existing patient, you can 'Login' using your previous details.
- You will be given the option to utilise email verification, however you are able to "Skip for Now" if you would prefer not to use it.
- You will be redirected to your 'Patient Portal' page. Click on 'Start a new admission' at the top right of the page.
- Complete the form and follow the prompts at the end of each page. You must fill out all questions to the best of your ability.
- 5. Once you have completed the admission form and the patient health history, you will have the option to upload a copy of the following (if you have one), your signed consent, medications list, or advance health directive.
- Once you have finished completing the form, simply click the 'Sign Now' and 'Submit ' button.