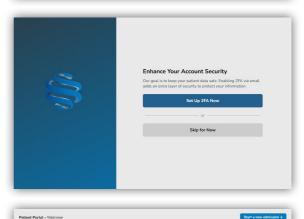

## Sydney Surgical Centre eAdmission

To complete your admission forms online, visit our eAdmission portal **www.preadmit.com.au/Patient/sydneysurgicalcentre** and follow these simple steps:

- Create a new account using your name and email address, and a password selected by you. Click the 'Sign Up' button once all this information is filled in. If you are an existing patient, you can 'Login' using your previous details.
- You will be given the option to utilise email verification, however you are able to "Skip for Now" if you would prefer not to use it.
- You will be redirected to your 'Patient Portal' page. Click on 'Start a new admission' at the top right of the page.
- Complete the form and follow the prompts at the end of each page. You must fill out all questions to the best of your ability.
- 5. Once you have completed the admission form and the patient health history, you will have the option to upload a copy of the following (if you have one), your signed consent, medications list, or advance health directive.
- Once you have finished completing the form, simply click the 'Sign Now' and 'Submit ' button.