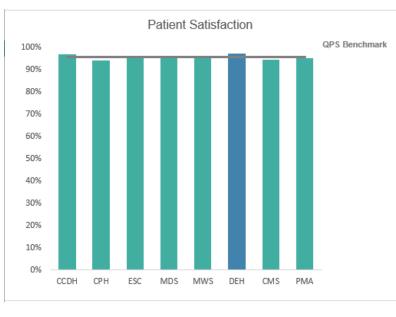

Below are some key highlights from October to December 2024 quarterly results:

## October - December 2024 Results - Group Comparison

|                         | CMS    | ССДН   | СРН    | DEH    | ESC    | MDS    | MWS    | РМА    | QPS<br>Benchmark |
|-------------------------|--------|--------|--------|--------|--------|--------|--------|--------|------------------|
| Infection<br>Control    | 83.55% | 98.85% | 97.36% | 89.78% | 97.99% | 98.66% | 100%   | 95.83% | 94.48%           |
| Patient<br>Satisfaction | 94.40% | 96.93% | 94.14% | 97.3%  | 95.47% | 96.32% | 95.16% | 95.23% | 95.78%           |