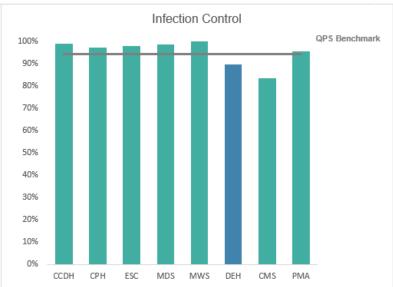

Below are some key highlights from October to December 2024 quarterly results:

## October - December 2024 Results - Group Comparison

|                         | CMS    | ССДН   | СРН    | DEH    | ESC    | MDS    | MWS    | РМА    | QPS<br>Benchmark |
|-------------------------|--------|--------|--------|--------|--------|--------|--------|--------|------------------|
| Infection<br>Control    | 83.55% | 98.85% | 97.36% | 89.78% | 97.99% | 98.66% | 100%   | 95.83% | 94.48%           |
| Patient<br>Satisfaction | 94.40% | 96.93% | 94.14% | 97.3%  | 95.47% | 96.32% | 95.16% | 95.23% | 95.78%           |