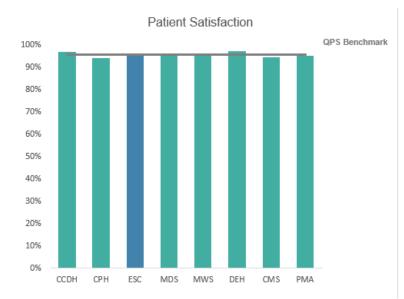

## **October - December 2024 Results – Group Comparison**

|                         | CMS    | CCDH   | СРН    | DEH    | ESC    | MDS    | MWS    | РМА    | QPS<br>Benchmark |
|-------------------------|--------|--------|--------|--------|--------|--------|--------|--------|------------------|
| Infection<br>Control    | 83.55% | 98.85% | 97.36% | 89.78% | 97.99% | 98.66% | 100%   | 95.83% | 94.48%           |
| Patient<br>Satisfaction | 94.40% | 96.93% | 94.14% | 97.3%  | 95.47% | 96.32% | 95.16% | 95.23% | 95.78%           |