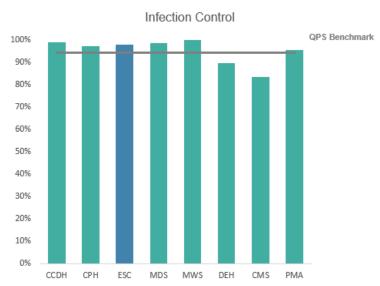

## **October - December 2024 Results – Group Comparison**

|                         | CMS    | CCDH   | СРН    | DEH    | ESC    | MDS    | MWS    | РМА    | QPS<br>Benchmark |
|-------------------------|--------|--------|--------|--------|--------|--------|--------|--------|------------------|
| Infection<br>Control    | 83.55% | 98.85% | 97.36% | 89.78% | 97.99% | 98.66% | 100%   | 95.83% | 94.48%           |
| Patient<br>Satisfaction | 94.40% | 96.93% | 94.14% | 97.3%  | 95.47% | 96.32% | 95.16% | 95.23% | 95.78%           |