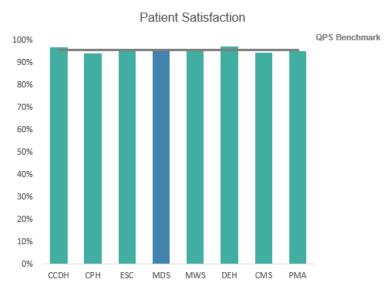

Below are some key highlights from October to December 2024 quarterly results:

## October - December 2024 Results - Group Comparison

|                         | CMS    | ССДН   | СРН    | DEH    | ESC    | MDS    | MWS    | PMA    | QPS<br>Benchmark |
|-------------------------|--------|--------|--------|--------|--------|--------|--------|--------|------------------|
| Infection<br>Control    | 83.55% | 98.85% | 97.36% | 89.78% | 97.99% | 98.66% | 100%   | 95.83% | 94.48%           |
| Patient<br>Satisfaction | 94.40% | 96.93% | 94.14% | 97.3%  | 95.47% | 96.32% | 95.16% | 95.23% | 95.78%           |