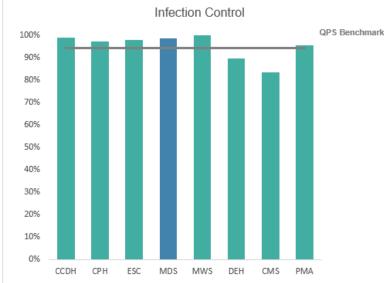

Below are some key highlights from October to December 2024 quarterly results:

## October - December 2024 Results - Group Comparison

|                         | CMS    | ССДН   | СРН    | DEH    | ESC    | MDS    | MWS    | PMA    | QPS<br>Benchmark |
|-------------------------|--------|--------|--------|--------|--------|--------|--------|--------|------------------|
| Infection<br>Control    | 83.55% | 98.85% | 97.36% | 89.78% | 97.99% | 98.66% | 100%   | 95.83% | 94.48%           |
| Patient<br>Satisfaction | 94.40% | 96.93% | 94.14% | 97.3%  | 95.47% | 96.32% | 95.16% | 95.23% | 95.78%           |