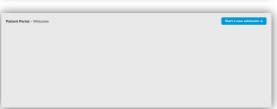

## **MetWest Surgical eAdmissions**

To complete your admission forms online, visit our eAdmission portal www.preadmit.com.au/Patient/metwestsurgical and follow these simple steps:

- Create a new account using your name and email address, and a password selected by you. Click the 'Sign Up' button once all this information is filled in. If you are an existing patient, you can 'Login' using your previous details.
- You will be given the option to utilise email verification, however you are able to "Skip for Now" if you would prefer not to use it.
- You will be redirected to your 'Patient Portal' page. Click on 'Start a new admission' at the top right of the page.
- Complete the form and follow the prompts at the end of each page. You must fill out all questions to the best of your ability.
- Once you have completed the admission form and the patient health history, you will have the option to upload a copy of the following (if you have one), your signed consent, medications list, or advance health directive.
- Once you have finished completing the form, simply click the 'Sign Now' and 'Submit' button