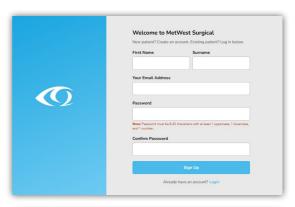

## **MetWest Surgical eAdmissions**

To complete your admission forms online, visit our eAdmission portal www.preadmit.com.au/Patient/metwestsurgical and follow these simple steps:

- Create a new account using your name and email address, and a password selected by you. Click the 'Sign Up' button once all this information is filled in. If you are an existing patient, you can 'Login' using your previous details.
- You will be given the option to utilise email verification, however you are able to "Skip for Now" if you would prefer not to use it.
- You will be redirected to your 'Patient Portal' page. Click on 'Start a new admission' at the top right of the page.
- Complete the form and follow the prompts at the end of each page. You must fill out all questions to the best of your ability.
- Once you have completed the admission form and the patient health history, you will have the option to upload a copy of the following (if you have one), your signed consent, medications list, or advance health directive.
- Once you have finished completing the form, simply click the 'Sign Now' and 'Submit' button