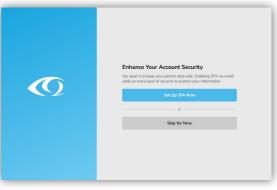

## **MetWest Surgical eAdmissions**

To complete your admission forms online, visit our eAdmission portal www.preadmit.com.au/Patient/metwestsurgical and follow these simple steps:

- Create a new account using your name and email address, and a password selected by you. Click the 'Sign Up' button once all this information is filled in. If you are an existing patient, you can 'Login' using your previous details.
- You will be given the option to utilise email verification, however you are able to "Skip for Now" if you would prefer not to use it.
- You will be redirected to your 'Patient Portal' page. Click on 'Start a new admission' at the top right of the page.
- Complete the form and follow the prompts at the end of each page. You must fill out all questions to the best of your ability.
- Once you have completed the admission form and the patient health history, you will have the option to upload a copy of the following (if you have one), your signed consent, medications list, or advance health directive.
- Once you have finished completing the form, simply click the 'Sign Now' and 'Submit' button